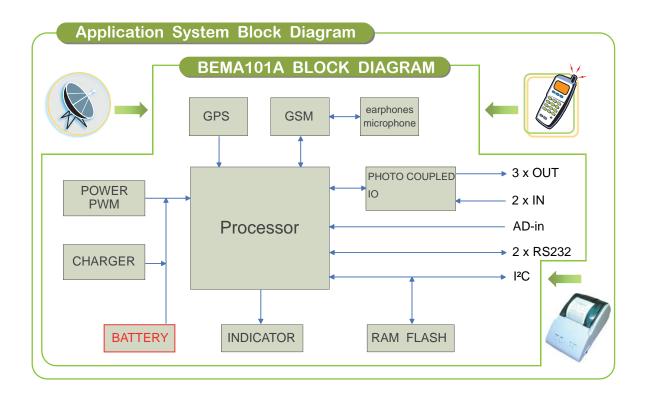

#### Processor

• ARM 32-bit Cortex-M3 CPU

# **GSM Module with Antenna**

- Tri-Band wireless module supporting 900 / 1800 / 1900MHz default (or 850 / 1800 / 1900MHz option)
- Support Voice / SMS / CS Data / GPRS mode
- Built-in TCP / IP with stack-speed design, for M2M application
- Support passive antenna
- Hand-free design (option)

# **GPS Module Antenna**

BOLYMIN

- Support GPS module (with 50-channel receiver engine), and active antenna
- Support GGA / RMC / TXT / GLL / GSA / GSV / VTG message Sensitivity of tracking: -158~-160dBm

# **External Connectors**

• Support 1 x power-in, 1 x AD-in, 2 x RS232, and 5 x IO ports on Micro-fit connector

# 10

• 5 photocoupler IO port (2 x input ports and 3 output ports, with external power support)

# **Serial Ports**

• Support 1 x DMA-based operation three wired serial port, for update and system configuring

# Battery (option)

• Support +4.2V / 1400mAh polymer battery and Auto Battery Charger circuit

# **Power Requirement**

• DC +9V~+32V power requirement with short-circuit protection