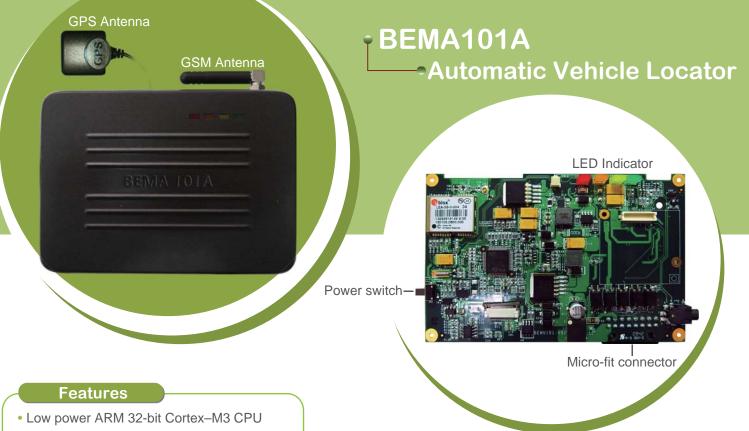

# **GSM Module with Antenna**

- Tri-Band wireless module supporting 900 / 1800 / 1900MHz default (or 850 / 1800 / 1900MHz option)
- Support Voice / SMS / CS Data / GPRS mode
- Built-in TCP / IP with stack-speed design, for M2M application
- Support passive antenna
- Hand-free design (option)

# **GPS Module Antenna**

BOLYMIN

- Support GPS module (with 50-channel receiver engine), and active antenna
- Support GGA / RMC / TXT / GLL / GSA / GSV / VTG message Sensitivity of tracking: -158~-160dBm

# **External Connectors**

• Support 1 x power-in, 1 x AD-in, 2 x RS232, and 5 x IO ports on Micro-fit connector